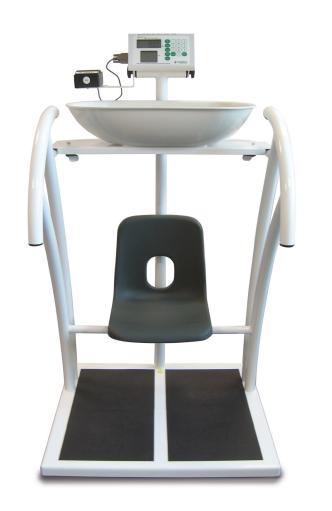

# Marsden 3 in 1 Baby Toddler Adult Scale

## Ideal for mother and baby clinics & GP Practices

Removeable baby bowl

Seat for toddlers

Large base for adults

#### Description

The Class III, premium, '3 in 1' scale is perfect for mother and baby clinics and GP practices.

A baby scale, lift the bowl off and toddlers can sit and be safely weighed. Adults can stand to be weighed. A unique, robust scale with automatic selection of correct weighing range, hold and weight feature and BMI on adult range.