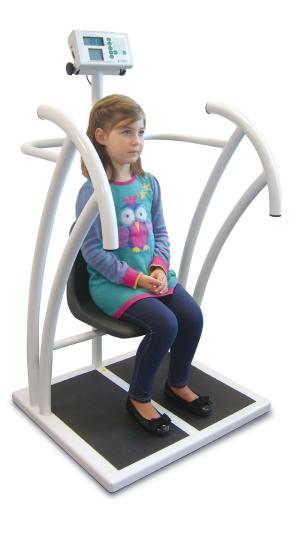

# Marsden 3 in 1 Baby Toddler Adult Scale

## Ideal for mother and baby clinics & GP Practices

Removeable baby bowl

Seat for toddlers

Large base for adults

#### Description

The Class III, premium, '3 in 1' scale is perfect for mother and baby clinics and GP practices.

A baby scale, lift the bowl off and toddlers can sit and be safely weighed. Adults can stand to be weighed. A unique, robust scale with automatic selection of correct weighing range, hold and weight feature and BMI on adult range.